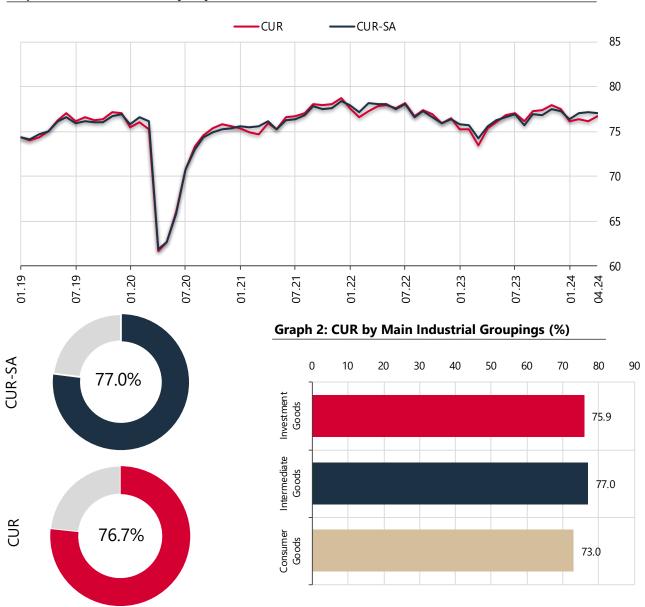

## Capacity Utilization Rate of Manufacturing Industry (CUR)

Graph 1: CUR and Seasonally Adjusted CUR (%)

## Table 1: CUR Developments in Aggregated Results (\*)

| ( %)       | CUR-SA     | CUR  | Consumer<br>Goods | Durable<br>Consumer Goods | Non-Durable<br>Consumer Goods | Intermediate Goods | Investment Goods |
|------------|------------|------|-------------------|---------------------------|-------------------------------|--------------------|------------------|
| April 2023 | 75.6       | 75.4 | 73.2              | 71.9                      | 73.4                          | 74.4               | 79.1             |
| March 2024 | 77.2       | 76.2 | 73.3              | 73.8                      | 73.1                          | 76.5               | 76.5             |
| April 2024 | 77.0       | 76.7 | 73.0              | 75.1                      | 72.6                          | 77.0               | 75.9             |
|            | <b>↓</b> ↑ |      | +                 | +1                        | +                             |                    | <b>↓↓</b>        |