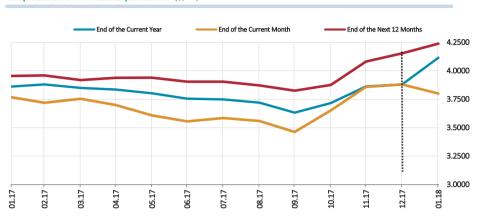

pectations

Graph 3: Annual CPI Inflation Expectations (%)



#### 12-Month Ahead Inflation Expectations

Graph 4: Probability Distribution of 12-Month Ahead CPI Inflation Expectations (%)



# Graph 5: Distribution of Point Estimates for 12-Month Ahead CPI Inflation (%)



#### 24-Month Ahead Inflation Expectations

Graph 6: Probability Distribution of 24-Month Ahead CPI Inflation Expectations (%)



### Graph 7: Distribution of Point Estimates for 24-Month Ahead CPI Inflation (%)





# Graph 8: BIST Repo and Reverse Repo Overnight Interest Rate and Weighted Average Cost of the CBRT Funding (%)

#### Graph 9: Interest Rate of GDDS with Maturity of About Three Months (%)



#### Graph 10: Long-Term Interest Rate Expectations (%)



Graph 11: One-week CBRT Repo Aution Interest Rate (%)





#### Graph 12. US Dollar Rate Expectations (\$/TL)

#### **Current Account Balance Expectations**

Graph 13: Current Account Balance Expectations for 2018 (US Dollars Billions)



Graph 14: Current Account Balance Expectations for 2019 (US Dollars Billions)





#### Graph 15: GDP Growth Rate Expectations for 2018 (%)

#### Graph 16: GDP Growth Rate Expectations for 2019 (%)



• The Survey of Expectations is conducted on a monthly basis with a panel of 94 participants consisting of 73 experts from the financial sector, 11 experts from the real sector and 10 professionals.

Expectations denote the modified mean for each variable.

The methodology and results are available at the web site http://www.tcmb.gov.tr under the menu "Statistics/Tendency Surveys/Survey of Expectations". Historica