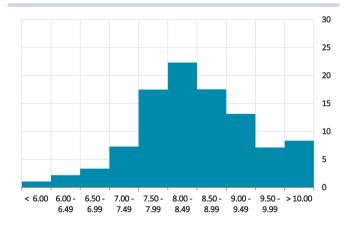

#### 24-Month Ahead Inflation Expectations

Graph 6: Probability Distribution of 24-Month Ahead CPI Inflation Expectations (%)