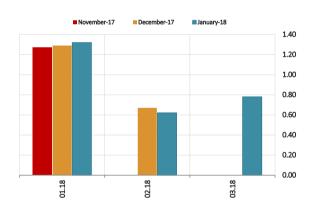

OF EXPECTATIONS

| Fable 1: Participants     |           |
|---------------------------|-----------|
| PARTICIPANTS              | Responses |
| Real Sector               | 9         |
| Business Organizations    | 1         |
| Holdings                  | 8         |
| Financial Sector          | 55        |
| Banks                     | 37        |
| Non-Bank Financial Sector | 18        |
| Professionals             | 5         |
| Academy Members           | 2         |
| Journalists               | 2         |
| Other Professionals       | 1         |
| Total                     | 69        |

### Inflation Expectations

#### Monthly Inflation Expectations



#### Graph 1: Monthly CPI Inflation Expectations (%)

#### Graph 2: Monthly CPI Inflation Expectations by Survey Periods (%)



#### Annual Inflation Expectations

Graph 3: Annual CPI Inflation Expectations (%)



#### 12-Month Ahead Inflation Expectations

Graph 4: Probability Distribution of 12-Month Ahead CPI Inflation Expectations (%)



# Graph 5: Distribution of Point Estimates for 12-Month Ahead CPI Inflation (%)



#### 24-Month Ahead Inflation Expectations

Graph 6: Probability Distribution of 24-Month Ahead CPI Inflation Expectations (%)



### Graph 7: Distribution of Point Estimates for 24-Month Ahead CPI Inflation (%)





# Graph 8: BIST Repo and Reverse Repo Overnight Interest Rate and Weighted Average Cost of the CBRT Funding (%)

#### Graph 9: Interest Rate of GDDS with Maturity of About Three Months (%)



#### Graph 10: Long-Term Interest Rate Expectations (%)



Graph 11: One-week CBRT Repo Au