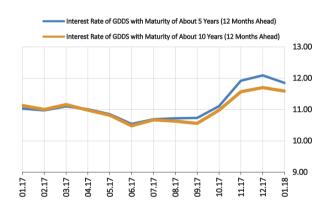

#### Graph 10: Long-Term Interest Rate Expectations (%)

Graph 11: One-week CBRT Repo Aution Interest Rate (%)

The survey results are compiled from the responses of the participants and do not reflect the views or predictions of the Central Bank of the Republic of Turkey.

| Survey of Expectations Aggregated Results (*)                                                                                                                |                                      |                                   |                                                      |                                      |                                       |                                        |                                            |  |  |
|--------------------------------------------------------------------------------------------------------------------------------------------------------------|--------------------------------------|-----------------------------------|------------------------------------------------------|--------------------------------------|---------------------------------------|----------------------------------------|--------------------------------------------|--|--|
|                                                                                                                                                              | Monthly Inflatio                     | Annual Inflation                  |                                                      |                                      |                                       |                                        |                                            |  |  |
| What is your expectation of the CPI? (%)                                                                                                                     | Current Month Next Month 1.32 0.62   | 2nd Month<br>Ahead<br><b>0.78</b> | End of the Year<br>(January-December)<br><b>9.55</b> | End of the Next<br>12 Months<br>9.24 | End of the Next<br>24 Months<br>8.23  | End of the Next 5 Years<br><b>6.67</b> | End of the Next<br>10 Years<br><b>6.10</b> |  |  |
|                                                                                                                                                              |                                      |                                   |                                                      |                                      |                                       |                                        | · · · · · · · · · · · · · · · · · · ·      |  |  |
| End of the End of the US Dollar rate in the interbank foreign exchange market?                                                                               |                                      |                                   |                                                      |                                      |                                       | End of the Year                        | End of the Next                            |  |  |
| (Turkish Lira-TRY) (Please indicate in four decimals)                                                                                                        | interbank for eight exchange market. |                                   |                                                      |                                      | Current Month<br>3.8007               | 4.1156                                 | 12 Months<br>4.2392                        |  |  |
|                                                                                                                                                              |                                      |                                   |                                                      |                                      | · · · · · · · · · · · · · · · · · · · |                                        | · · · · · · · · · · · · · · · · · · ·      |  |  |
|                                                                                                                                                              |                                      |                                   |                                                      |                                      |                                       | Current Year                           | Next Year                                  |  |  |
| (January-December) What is your expectation of the annual current account balance? ((+)Surplus, (-)Deficit) (\$ Billion) -43.8                               |                                      |                                   |                                                      |                                      |                                       | (January-December)<br>-44.6            |                                            |  |  |
|                                                                                                                                                              |                                      |                                   |                                                      |                                      |                                       |                                        |                                            |  |  |
|                                                                                                                                                              |                                      |                                   |                                                      |                                      |                                       | Current Year<br>(January-December)     | Next Year<br>(January-December)            |  |  |
| What is your expectation of the GDP growth rate?                                                                                                             | ( (+) Increase, (-) Decrease ) (%)   |                                   |                                                      |                                      |                                       | (January-December)                     | (January-December)                         |  |  |
|                                                                                                                                                              |                                      |                                   |                                                      |                                      |                                       |                                        |                                            |  |  |
|                                                                                                                                                              |                                      |                                   |                                                      |                                      | End of the<br>Current Month           | 3-Month Ahead                          | 12-Month Ahead                             |  |  |
| What is your expectation of the weighted average cos                                                                                                         | st of the CBRT funding? (%)          |                                   |                                                      |                                      | 12.75                                 | 12.68                                  | 12-1001111 Allead                          |  |  |
|                                                                                                                                                              |                                      |                                   |                                                      |                                      |                                       |                                        |                                            |  |  |
| What is your expectation of the Borsa Istanbul (BIST) Repo and Reverse Repo Market overnight interest rate? (%)                                              |                                      |                                   |                                                      |                                      |                                       |                                        | End of the<br>Current Month<br>12.50       |  |  |
|                                                                                                                                                              |                                      |                                   | End of the Current                                   | 3-Month                              | 6-Month                               |                                        |                                            |  |  |
| What is your expectation of one-week CBRT repo auc                                                                                                           | tion interest acts 2 (0()            |                                   | Month<br>8.00                                        | Ahead<br>8.00                        | Ahead<br><b>8.00</b>                  | 12-Month Ahead 8.00                    | 24-Month Ahead                             |  |  |
| what is your expectation of one-week CBRT repo auc                                                                                                           | uon interest rater (%)               |                                   | 8.00                                                 | 8.00                                 | 8.00                                  | 8.00                                   | 8.00                                       |  |  |
| What is your expectation of Annually Compounded Interest Rate of TRY Denom GDDS with Maturity of About Three Months? (% )                                    | terest Rate of TRY Denominated       | End of the<br>Current             | 1-Month Ahead                                        | 3-Month<br>Ahead                     | 6-Month<br>Ahead                      | 12-Month Ahead                         | 24-Month Ahead                             |  |  |
|                                                                                                                                                              |                                      | 13.18                             | 13.16                                                | 13.02                                | 12.84                                 | 12.32                                  | 11.39                                      |  |  |
| What is your expectation of the Secondary Market Annually Compounded Interest Rate of Fixed Rate TRY Denominated GDDS with Maturity of About Five Years? (%) |                                      |                                   |                                                      |                                      |                                       | 12-Month Ahead                         |                                            |  |  |
|                                                                                                                                                              |                                      |                                   |                                                      |                                      |                                       | 11.85                                  |                                            |  |  |
| What is your expectation of the Secondary Market Annually Compounded Interest Rate of Fixed Rate TRY Denominated GDDS with Maturity of About Ten             |                                      |                                   |                                                      |                                      |                                       | 12-Month Ahead                         |                                            |  |  |
| Years? (%)                                                                                                                                                   |                                      |                                   |                                                      |                                      |                                       |                                        | 11.59                                      |  |  |