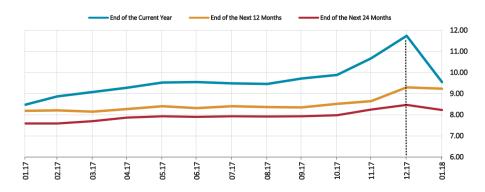

#### Annual Inflation Expectations

Graph 3: Annual CPI Inflation Expectations (%)