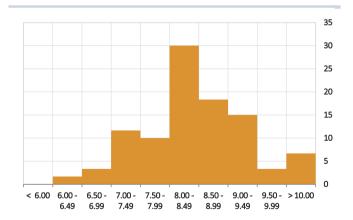

### Graph 7: Distribution of Point Estimates for 24-Month Ahead CPI Inflation (%)