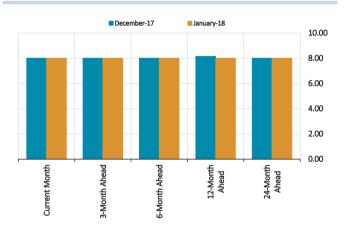

#### Graph 10: Long-Term Interest Rate Expectations (%)

Graph 11: One-week CBRT Repo Aution Interest Rate (%)

The survey results are compiled from the responses of the participants and do not reflect the views or predictions of the Central Bank of the Republic of Turkey.

| Survey of Expectations Aggregated Results (*)                                                                                                                |                                      |                                   |                                                      |                                      |                                       |                                        |                                            |  |  |
|--------------------------------------------------------------------------------------------------------------------------------------------------------------|--------------------------------------|-----------------------------------|------------------------------------------------------|--------------------------------------|---------------------------------------|----------------------------------------|--------------------------------------------|--|--|
|                                                                                                                                                              | Monthly Inflatio                     | Annual Inflation                  |                                                      |                                      |                                       |                                        |                                            |  |  |
| What is your expectation of the CPI? (%)                                                                                                                     | Current Month Next Month 1.32 0.62   | 2nd Month<br>Ahead<br><b>0.78</b> | End of the Year<br>(January-December)<br><b>9.55</b> | End of the Next<br>12 Months<br>9.24 | End of the Next<br>24 Months<br>8.23  | End of the Next 5 Years<br><b>6.67</b> | End of the Next<br>10 Years<br><b>6.10</b> |  |  |
|                                                                                                                                                              |                                      |                                   |                                                      |                                      |                                       |                                        | · · · · · · · · · · · · · · · · · · ·      |  |  |
| End of the End of the US Dollar rate in the interbank foreign exchange market?                                                                               |                                      |                                   |                                                      |                                      |                                       | End of the Year                        | End of the Next                            |  |  |
| (Turkish Lira-TRY) (Please indicate in four decimals)                                                                                                        | interbank for eight exchange market. |                                   |                                                      |                                      | Current Month<br>3.8007               | 4.1156                                 | 12 Months<br>4.2392                        |  |  |
|                                                                                                                                                              |                                      |                                   |                                                      |                                      | · · · · · · · · · · · · · · · · · · · |                                        | · · · · · · · · · · · · · · · · · · ·      |  |  |
|                                                                                                                                                              |                                      |                                   |                                                      |                                      |                                       | Current Year                           | Next Year                                  |  |  |
| (January-December) What is your expectation of the annual current account balance? ((+)Surplus, (-)Deficit) (\$ Billion) -43.8                               |                                      |                                   |                                                      |                                      |                                       | (January-December)<br>-44.6            |                                            |  |  |
|                                                                                                                                                              |                                      |                                   |                                                      |                                      |                                       |                                        |                                            |  |  |
|                                                                                                                                                              |                                      |                                   |                                                      |                                      |                                       | Current Year<br>(January-December)     | Next Year<br>(January-December)            |  |  |
| What is your expectation of the GDP growth rate?                                                                                                             | ( (+) Increase, (-) Decrease ) (%)   |                                   |                                                      |                                      |                                       | (January-December)                     | (January-December)                         |  |  |
|                                                                                                                                                              |                                      |                                   |                                                      |                                      |                                       |                                        |                                            |  |  |
|                                                                                                                                                              |                                      |                                   |                                                      |                                      | End of the<br>Current Month           | 3-Month Ahead                          | 12-Month Ahead                             |  |  |
| What is your expectation of the weighted average cos                                                                                                         | st of the CBRT funding? (%)          |                                   |                                                      |                                      | 12.75                                 | 12.68                                  | 12-1001111 Allead                          |  |  |
|                                                                                                                                                              |                                      |                                   |                                                      |                                      |                                       |                                        |                                            |  |  |
| What is your expectation of the Borsa Istanbul (BIST) Repo and Reverse Repo Market overnight interest rate? (%)                                              |                                      |                                   |                                                      |                                      |                                       |                                        | End of the<br>Current Month<br>12.50       |  |  |
|                                                                                                                                                              |                                      |                                   | End of the Current                                   | 3-Month                              | 6-Month                               |                                        |                                            |  |  |
| What is your expectation of one-week CBRT repo auc                                                                                                           | tion interest acts 2 (0()            |                                   | Month<br>8.00                                        | Ahead<br>8.00                        | Ahead<br><b>8.00</b>                  | 12-Month Ahead 8.00                    | 24-Month Ahead                             |  |  |
| what is your expectation of one-week CBRT repo auc                                                                                                           | uon interest rater (%)               |                                   | 8.00                                                 | 8.00                                 | 8.00                                  | 8.00                                   | 8.00                                       |  |  |
| What is your expectation of Annually Compounded Interest Rate of TRY Denom GDDS with Maturity of About Three Months? (% )                                    | terest Rate of TRY Denominated       | End of the<br>Current             | 1-Month Ahead                                        | 3-Month<br>Ahead                     | 6-Month<br>Ahead                      | 12-Month Ahead                         | 24-Month Ahead                             |  |  |
|                                                                                                                                                              |                                      | 13.18                             | 13.16                                                | 13.02                                | 12.84                                 | 12.32                                  | 11.39                                      |  |  |
| What is your expectation of the Secondary Market Annually Compounded Interest Rate of Fixed Rate TRY Denominated GDDS with Maturity of About Five Years? (%) |                                      |                                   |                                                      |                                      |                                       | 12-Month Ahead                         |                                            |  |  |
|                                                                                                                                                              |                                      |                                   |                                                      |                                      |                                       | 11.85                                  |                                            |  |  |
| What is your expectation of the Secondary Market Annually Compounded Interest Rate of Fixed Rate TRY Denominated GDDS with Maturity of About Ten             |                                      |                                   |                                                      |                                      |                                       | 12-Month Ahead                         |                                            |  |  |
| Years? (%)                                                                                                                                                   |                                      |                                   |                                                      |                                      |                                       |                                        | 11.59                                      |  |  |