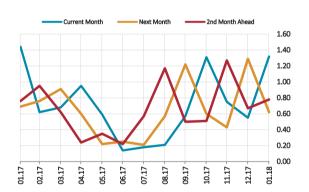

#### Monthly Inflation Expectations

#### Graph 1: Monthly CPI Inflation Expectations (%)