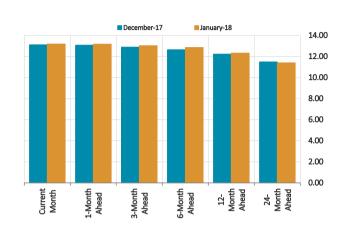

#### Graph 10: Long-Term Interest Rate Expectations (%)

Graph 11: One-week CBRT Repo Aution Interest Rate (%)

The survey results are compiled from the responses of the participants and do not reflect the views or predictions of the Central Bank of the Republic of Turkey.

| Survey of Expectations Aggregated Results (*)                                                                                                                |                                      |                                   |                                                      |                                      |                                       |                                        |                                            |  |  |
|--------------------------------------------------------------------------------------------------------------------------------------------------------------|--------------------------------------|-----------------------------------|------------------------------------------------------|--------------------------------------|---------------------------------------|----------------------------------------|--------------------------------------------|--|--|
|                                                                                                                                                              | Monthly Inflatio                     | Annual Inflation                  |                                                      |                                      |                                       |                                        |                                            |  |  |
| What is your expectation of the CPI? (%)                                                                                                                     | Current Month Next Month 1.32 0.62   | 2nd Month<br>Ahead<br><b>0.78</b> | End of the Year<br>(January-December)<br><b>9.55</b> | End of the Next<br>12 Months<br>9.24 | End of the Next<br>24 Months<br>8.23  | End of the Next 5 Years<br><b>6.67</b> | End of the Next<br>10 Years<br><b>6.10</b> |  |  |
|                                                                                                                                                              |                                      |                                   |                                                      |                                      |                                       |                                        | · · · · · · · · · · · · · · · · · · ·      |  |  |
| End of the End of the US Dollar rate in the interbank foreign exchange market?                                                                               |                                      |                                   |                                                      |                                      |                                       | End of the Year                        | End of the Next                            |  |  |
| (Turkish Lira-TRY) (Please indicate in four decimals)                                                                                                        | interbank for eight exchange market. |                                   |                                                      |                                      | Current Month<br>3.8007               | 4.1156                                 | 12 Months<br>4.2392                        |  |  |
|                                                                                                                                                              |                                      |                                   |                                                      |                                      | · · · · · · · · · · · · · · · · · · · |                                        | · · · · · · · · · · · · · · · · · · ·      |  |  |
|                                                                                                                                                              |                                      |                                   |                                                      |                                      |                                       | Current Year                           | Next Year                                  |  |  |
| (January-December) What is your expectation of the annual current account balance? ((+)Surplus, (-)Deficit) (\$ Billion) -43.8                               |                                      |                                   |                                                      |                                      |                                       | (January-December)<br>-44.6            |                                            |  |  |
|                                                                                                                                                              |                                      |                                   |                                                      |                                      |                                       |                                        |                                            |  |  |
|                                                                                                                                                              |                                      |                                   |                                                      |                                      |                                       | Current Year<br>(January-December)     | Next Year<br>(January-December)            |  |  |
| What is your expectation of the GDP growth rate?                                                                                                             | ( (+) Increase, (-) Decrease ) (%)   |                                   |                                                      |                                      |                                       | (January-December)                     | (January-December)                         |  |  |
|                                                                                                                                                              |                                      |                                   |                                                      |                                      |                                       |                                        |                                            |  |  |
|                                                                                                                                                              |                                      |                                   |                                                      |                                      | End of the<br>Current Month           | 3-Month Ahead                          | 12-Month Ahead                             |  |  |
| What is your expectation of the weighted average cos                                                                                                         | st of the CBRT funding? (%)          |                                   |                                                      |                                      | 12.75                                 | 12.68                                  | 12-1001111 Allead                          |  |  |
|                                                                                                                                                              |                                      |                                   |                                                      |                                      |                                       |                                        |                                            |  |  |
| What is your expectation of the Borsa Istanbul (BIST) Repo and Reverse Repo Market overnight interest rate? (%)                                              |                                      |                                   |                                                      |                                      |                                       |                                        | End of the<br>Current Month<br>12.50       |  |  |
|                                                                                                                                                              |                                      |                                   | End of the Current                                   | 3-Month                              | 6-Month                               |                                        |                                            |  |  |
| What is your expectation of one-week CBRT repo auc                                                                                                           | tion interest acts 2 (0()            |                                   | Month<br>8.00                                        | Ahead<br>8.00                        | Ahead<br><b>8.00</b>                  | 12-Month Ahead 8.00                    | 24-Month Ahead                             |  |  |
| what is your expectation of one-week CBRT repo auc                                                                                                           | uon interest rater (%)               |                                   | 8.00                                                 | 8.00                                 | 8.00                                  | 8.00                                   | 8.00                                       |  |  |
| What is your expectation of Annually Compounded Interest Rate of TRY Denom GDDS with Maturity of About Three Months? (% )                                    | terest Rate of TRY Denominated       | End of the<br>Current             | 1-Month Ahead                                        | 3-Month<br>Ahead                     | 6-Month<br>Ahead                      | 12-Month Ahead                         | 24-Month Ahead                             |  |  |
|                                                                                                                                                              |                                      | 13.18                             | 13.16                                                | 13.02                                | 12.84                                 | 12.32                                  | 11.39                                      |  |  |
| What is your expectation of the Secondary Market Annually Compounded Interest Rate of Fixed Rate TRY Denominated GDDS with Maturity of About Five Years? (%) |                                      |                                   |                                                      |                                      |                                       | 12-Month Ahead                         |                                            |  |  |
|                                                                                                                                                              |                                      |                                   |                                                      |                                      |                                       | 11.85                                  |                                            |  |  |
| What is your expectation of the Secondary Market Annually Compounded Interest Rate of Fixed Rate TRY Denominated GDDS with Maturity of About Ten             |                                      |                                   |                                                      |                                      |                                       | 12-Month Ahead                         |                                            |  |  |
| Years? (%)                                                                                                                                                   |                                      |                                   |                                                      |                                      |                                       |                                        | 11.59                                      |  |  |