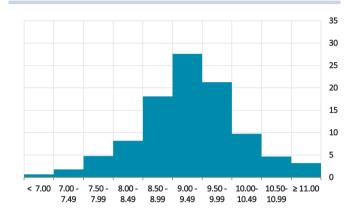

#### 12-Month Ahead Inflation Expectations

Graph 4: Probability Distribution of 12-Month Ahead CPI Inflation Expectations (%)