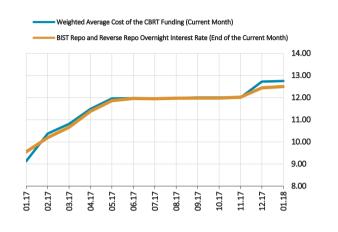

# Graph 8: BIST Repo and Reverse Repo Overnight Interest Rate and Weighted Average Cost of the CBRT Funding (%)

The survey results are compiled from the responses of the participants and do not reflect the views or predictions of the Central Bank of the Republic of Turkey.

| Survey of Expectations Aggregated Results (*)                                                                                                                |                                      |                                   |                                                      |                                      |                                       |                                        |                                            |  |  |
|--------------------------------------------------------------------------------------------------------------------------------------------------------------|--------------------------------------|-----------------------------------|------------------------------------------------------|--------------------------------------|---------------------------------------|----------------------------------------|--------------------------------------------|--|--|
|                                                                                                                                                              | Monthly Inflatio                     | Annual Inflation                  |                                                      |                                      |                                       |                                        |                                            |  |  |
| What is your expectation of the CPI? (%)                                                                                                                     | Current Month Next Month 1.32 0.62   | 2nd Month<br>Ahead<br><b>0.78</b> | End of the Year<br>(January-December)<br><b>9.55</b> | End of the Next<br>12 Months<br>9.24 | End of the Next<br>24 Months<br>8.23  | End of the Next 5 Years<br><b>6.67</b> | End of the Next<br>10 Years<br><b>6.10</b> |  |  |
|                                                                                                                                                              |                                      |                                   |                                                      |                                      |                                       |                                        | · · · · · · · · · · · · · · · · · · ·      |  |  |
| End of the End of the US Dollar rate in the interbank foreign exchange market?                                                                               |                                      |                                   |                                                      |                                      |                                       | End of the Year                        | End of the Next                            |  |  |
| (Turkish Lira-TRY) (Please indicate in four decimals)                                                                                                        | interbank for eight exchange market. |                                   |                                                      |                                      | Current Month<br>3.8007               | 4.1156                                 | 12 Months<br>4.2392                        |  |  |
|                                                                                                                                                              |                                      |                                   |                                                      |                                      | · · · · · · · · · · · · · · · · · · · |                                        | · · · · · · · · · · · · · · · · · · ·      |  |  |
|                                                                                                                                                              |                                      |                                   |                                                      |                                      |                                       | Current Year                           | Next Year                                  |  |  |
| (January-December) What is your expectation of the annual current account balance? ((+)Surplus, (-)Deficit) (\$ Billion) -43.8                               |                                      |                                   |                                                      |                                      |                                       | (January-December)<br>-44.6            |                                            |  |  |
|                                                                                                                                                              |                                      |                                   |                                                      |                                      |                                       |                                        |                                            |  |  |
|                                                                                                                                                              |                                      |                                   |                                                      |                                      |                                       | Current Year<br>(January-December)     | Next Year<br>(January-December)            |  |  |
| What is your expectation of the GDP growth rate?                                                                                                             | ( (+) Increase, (-) Decrease ) (%)   |                                   |                                                      |                                      |                                       | (January-December)                     | (January-December)                         |  |  |
|                                                                                                                                                              |                                      |                                   |                                                      |                                      |                                       |                                        |                                            |  |  |
|                                                                                                                                                              |                                      |                                   |                                                      |                                      | End of the<br>Current Month           | 3-Month Ahead                          | 12-Month Ahead                             |  |  |
| What is your expectation of the weighted average cos                                                                                                         | st of the CBRT funding? (%)          |                                   |                                                      |                                      | 12.75                                 | 12.68                                  | 12-1001111 Allead                          |  |  |
|                                                                                                                                                              |                                      |                                   |                                                      |                                      |                                       |                                        |                                            |  |  |
| What is your expectation of the Borsa Istanbul (BIST) Repo and Reverse Repo Market overnight interest rate? (%)                                              |                                      |                                   |                                                      |                                      |                                       |                                        | End of the<br>Current Month<br>12.50       |  |  |
|                                                                                                                                                              |                                      |                                   | End of the Current                                   | 3-Month                              | 6-Month                               |                                        |                                            |  |  |
| What is your expectation of one-week CBRT repo auc                                                                                                           | tion interest acts 2 (0()            |                                   | Month<br>8.00                                        | Ahead<br>8.00                        | Ahead<br><b>8.00</b>                  | 12-Month Ahead 8.00                    | 24-Month Ahead                             |  |  |
| what is your expectation of one-week CBRT repo auc                                                                                                           | uon interest rater (%)               |                                   | 8.00                                                 | 8.00                                 | 8.00                                  | 8.00                                   | 8.00                                       |  |  |
| What is your expectation of Annually Compounded Interest Rate of TRY Denom GDDS with Maturity of About Three Months? (% )                                    | terest Rate of TRY Denominated       | End of the<br>Current             | 1-Month Ahead                                        | 3-Month<br>Ahead                     | 6-Month<br>Ahead                      | 12-Month Ahead                         | 24-Month Ahead                             |  |  |
|                                                                                                                                                              |                                      | 13.18                             | 13.16                                                | 13.02                                | 12.84                                 | 12.32                                  | 11.39                                      |  |  |
| What is your expectation of the Secondary Market Annually Compounded Interest Rate of Fixed Rate TRY Denominated GDDS with Maturity of About Five Years? (%) |                                      |                                   |                                                      |                                      |                                       | 12-Month Ahead                         |                                            |  |  |
|                                                                                                                                                              |                                      |                                   |                                                      |                                      |                                       | 11.85                                  |                                            |  |  |
| What is your expectation of the Secondary Market Annually Compounded Interest Rate of Fixed Rate TRY Denominated GDDS with Maturity of About Ten             |                                      |                                   |                                                      |                                      |                                       | 12-Month Ahead                         |                                            |  |  |
| Years? (%)                                                                                                                                                   |                                      |                                   |                                                      |                                      |                                       |                                        | 11.59                                      |  |  |