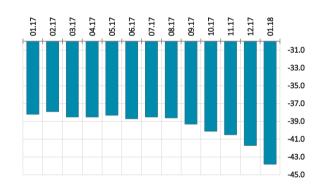

#### **Current Account Balance Expectations**

Graph 13: Current Account Balance Expectations for 2018 (US Dollars Billions)

Graph 14: Current Account Balance Expectations for 2019 (US Dollars Billions)