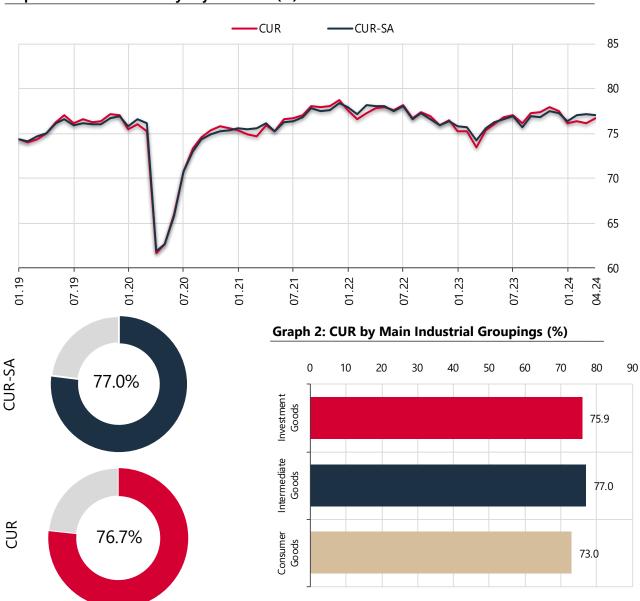

## Capacity Offitzation Nate of Manufacturing industry | April 20

Graph 1: CUR and Seasonally Adjusted CUR (%)

**Capacity Utilization Rate of Manufacturing Industry (CUR)** 

Table 1: CUR Developments in Aggregated Results (\*)

| (%)        | CUR-SA | CUR  | Consumer<br>Goods | Durable<br>Consumer Goods | Non-Durable<br>Consumer Goods | Intermediate Goods | Investment Goods |
|------------|--------|------|-------------------|---------------------------|-------------------------------|--------------------|------------------|
| April 2023 | 75.6   | 75.4 | 73.2              | 71.9                      | 73.4                          | 74.4               | 79.1             |
| March 2024 | 77.2   | 76.2 | 73.3              | 73.8                      | 73.1                          | 76.5               | 76.5             |
| April 2024 | 77.0   | 76.7 | 73.0              | 75.1                      | 72.6                          | 77.0               | 75.9             |
|            | +1     | +1   | +1                | +1                        | +1                            | +1                 | +1               |

<sup>(\*)</sup> Short arrows indicate monthly changes, while long arrows indicate annual changes. Blue colored arrows represent increases and red colored arrows represent decreases.