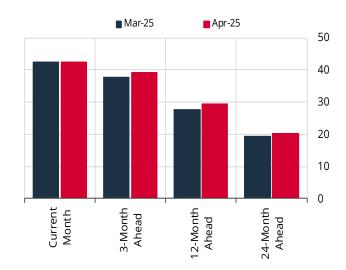

# **Interest Rate Expectations**

Graph 7: BIST Repo and Reverse Repo Overnight Interest Rate (%)

Graph 8: One-week CBRT Repo Interest Rate (%)

# Survey of Market Participants Aggregated Results (\*)

|                                                                                                                 | Montl                       | Monthly Inflation |                    |                                       | Annual Inflation     |                                            |                                    |                             |  |
|-----------------------------------------------------------------------------------------------------------------|-----------------------------|-------------------|--------------------|---------------------------------------|----------------------|--------------------------------------------|------------------------------------|-----------------------------|--|
|                                                                                                                 | Current Month               | Next Month        | 2nd Month<br>Ahead | End of the Year<br>(January-December) | End of the<br>Months | End of the Next Year<br>(January-December) | End of the<br>Next 24 Months       | End of the<br>Next 5 Years  |  |
| What is your expectation of the CPI? (%)                                                                        | 3.07                        | 2.20              | 1.70               | 29.98                                 | 25.56                | 20.28                                      | 17.69                              | 11.06                       |  |
|                                                                                                                 |                             |                   |                    |                                       |                      | End of the Current                         |                                    | End of the                  |  |
| What is your expectation of the US Dollar rate in the                                                           | interbank foreign exchar    | nge market?       |                    |                                       |                      | Month                                      | End of the Year                    | Next 12                     |  |
| (Turkish Lira-TRY) (Please indicate in four decimals)                                                           |                             |                   |                    |                                       |                      | 38.3697                                    | 43.6025                            | 45.8530                     |  |
|                                                                                                                 |                             |                   |                    |                                       |                      |                                            | Current Year<br>(January-December) | Next Year<br>January-Decemb |  |
| What is your expectation of the annual current accou                                                            | ınt balance? ( (+)Surplus,  | (-)Deficit ) (\$  | Billion)           |                                       |                      |                                            | -19.1                              | -24.1                       |  |
|                                                                                                                 |                             |                   |                    |                                       |                      |                                            | Current Year                       | Next Year                   |  |
|                                                                                                                 |                             |                   |                    |                                       |                      |                                            | (January-December)                 | January-Decemb              |  |
| What is your expectation of the GDP growth rate? ( (-                                                           | +) Increase, (-) Decrease ) | (%)               |                    |                                       |                      |                                            | 3.0                                | 3.8                         |  |
|                                                                                                                 |                             |                   |                    |                                       |                      |                                            |                                    |                             |  |
|                                                                                                                 |                             |                   |                    |                                       |                      |                                            |                                    | End of the                  |  |
| What is your expectation of the Borsa Istanbul (BIST) Repo and Reverse Repo Market overnight interest rate? (%) |                             |                   |                    |                                       |                      |                                            | Current                            |                             |  |
| what is your expectation of the Borsa Istanbul (BIST)                                                           | Kepo and Keverse Repo N     | Market overn      | ignt interest      | rate? (%)                             |                      |                                            |                                    | 46.00                       |  |
|                                                                                                                 |                             |                   |                    |                                       | End of the           |                                            |                                    | 24-Month                    |  |
|                                                                                                                 |                             |                   |                    |                                       | Current Month        | 3-Month Ahead                              | 12-Month Ahead                     | Ahead                       |  |
| What is your expectation of one-week CBRT repo auc                                                              | tion interest rate? (%)     |                   |                    |                                       | 42.50                | 39.24                                      | 29.37                              | 20.25                       |  |