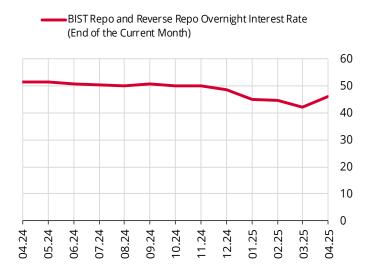

# **Interest Rate Expectations**

Graph 7: BIST Repo and Reverse Repo Overnight Interest Rate (%)

Graph 8: One-week CBRT Repo Interest Rate (%)

# Survey of Market Participants Aggregated Results (\*)

|                                                                                                                 | Montl                       | Monthly Inflation |                    |                                       | Annual Inflation     |                                            |                                    |                             |  |
|-----------------------------------------------------------------------------------------------------------------|-----------------------------|-------------------|--------------------|---------------------------------------|----------------------|--------------------------------------------|------------------------------------|-----------------------------|--|
|                                                                                                                 | Current Month               | Next Month        | 2nd Month<br>Ahead | End of the Year<br>(January-December) | End of the<br>Months | End of the Next Year<br>(January-December) | End of the<br>Next 24 Months       | End of the<br>Next 5 Years  |  |
| What is your expectation of the CPI? (%)                                                                        | 3.07                        | 2.20              | 1.70               | 29.98                                 | 25.56                | 20.28                                      | 17.69                              | 11.06                       |  |
|                                                                                                                 |                             |                   |                    |                                       |                      | End of the Current                         |                                    | End of the                  |  |
| What is your expectation of the US Dollar rate in the                                                           | interbank foreign exchar    | nge market?       |                    |                                       |                      | Month                                      | End of the Year                    | Next 12                     |  |
| (Turkish Lira-TRY) (Please indicate in four decimals)                                                           |                             |                   |                    |                                       |                      | 38.3697                                    | 43.6025                            | 45.8530                     |  |
|                                                                                                                 |                             |                   |                    |                                       |                      |                                            | Current Year<br>(January-December) | Next Year<br>January-Decemb |  |
| What is your expectation of the annual current accou                                                            | ınt balance? ( (+)Surplus,  | (-)Deficit ) (\$  | Billion)           |                                       |                      |                                            | -19.1                              | -24.1                       |  |
|                                                                                                                 |                             |                   |                    |                                       |                      |                                            | Current Year                       | Next Year                   |  |
|                                                                                                                 |                             |                   |                    |                                       |                      |                                            | (January-December)                 | January-Decemb              |  |
| What is your expectation of the GDP growth rate? ( (-                                                           | +) Increase, (-) Decrease ) | (%)               |                    |                                       |                      |                                            | 3.0                                | 3.8                         |  |
|                                                                                                                 |                             |                   |                    |                                       |                      |                                            |                                    |                             |  |
|                                                                                                                 |                             |                   |                    |                                       |                      |                                            |                                    | End of the                  |  |
| What is your expectation of the Borsa Istanbul (BIST) Repo and Reverse Repo Market overnight interest rate? (%) |                             |                   |                    |                                       |                      |                                            | Current                            |                             |  |
| what is your expectation of the Borsa Istanbul (BIST)                                                           | Kepo and Keverse Repo N     | Market overn      | ignt interest      | rate? (%)                             |                      |                                            |                                    | 46.00                       |  |
|                                                                                                                 |                             |                   |                    |                                       | End of the           |                                            |                                    | 24-Month                    |  |
|                                                                                                                 |                             |                   |                    |                                       | Current Month        | 3-Month Ahead                              | 12-Month Ahead                     | Ahead                       |  |
| What is your expectation of one-week CBRT repo auc                                                              | tion interest rate? (%)     |                   |                    |                                       | 42.50                | 39.24                                      | 29.37                              | 20.25                       |  |