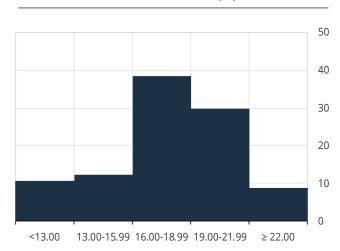

#### 24-Month Ahead Inflation Expectations

Graph 5: Probability Distribution of 24-Month Ahead CPI Inflation Expectations (%)

Graph 6: Distribution of Point Estimates for 24-Month Ahead CPI Inflation (%)