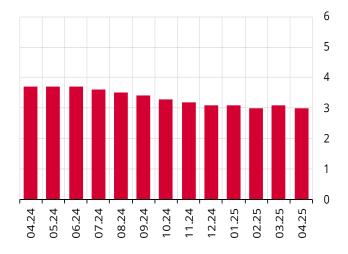

# **Annual Inflation Expectations**

Graph 1: End of 2025 Inflation Expectation (%)

Graph 2: End of the Next 12 and 24 Months Inflation Expectation (%)

# Survey of Market Participants Aggregated Results (\*)

|                                                                                                                 | Montl                       | Monthly Inflation |                    |                                       | Annual Inflation     |                                            |                                    |                             |  |
|-----------------------------------------------------------------------------------------------------------------|-----------------------------|-------------------|--------------------|---------------------------------------|----------------------|--------------------------------------------|------------------------------------|-----------------------------|--|
|                                                                                                                 | Current Month               | Next Month        | 2nd Month<br>Ahead | End of the Year<br>(January-December) | End of the<br>Months | End of the Next Year<br>(January-December) | End of the<br>Next 24 Months       | End of the<br>Next 5 Years  |  |
| What is your expectation of the CPI? (%)                                                                        | 3.07                        | 2.20              | 1.70               | 29.98                                 | 25.56                | 20.28                                      | 17.69                              | 11.06                       |  |
|                                                                                                                 |                             |                   |                    |                                       |                      | End of the Current                         |                                    | End of the                  |  |
| What is your expectation of the US Dollar rate in the                                                           | interbank foreign exchar    | nge market?       |                    |                                       |                      | Month                                      | End of the Year                    | Next 12                     |  |
| (Turkish Lira-TRY) (Please indicate in four decimals)                                                           |                             |                   |                    |                                       |                      | 38.3697                                    | 43.6025                            | 45.8530                     |  |
|                                                                                                                 |                             |                   |                    |                                       |                      |                                            | Current Year<br>(January-December) | Next Year<br>January-Decemb |  |
| What is your expectation of the annual current accou                                                            | ınt balance? ( (+)Surplus,  | (-)Deficit ) (\$  | Billion)           |                                       |                      |                                            | -19.1                              | -24.1                       |  |
|                                                                                                                 |                             |                   |                    |                                       |                      |                                            | Current Year                       | Next Year                   |  |
|                                                                                                                 |                             |                   |                    |                                       |                      |                                            | (January-December)                 | January-Decemb              |  |
| What is your expectation of the GDP growth rate? ( (-                                                           | +) Increase, (-) Decrease ) | (%)               |                    |                                       |                      |                                            | 3.0                                | 3.8                         |  |
|                                                                                                                 |                             |                   |                    |                                       |                      |                                            |                                    |                             |  |
|                                                                                                                 |                             |                   |                    |                                       |                      |                                            |                                    | End of the                  |  |
| What is your expectation of the Borsa Istanbul (BIST) Repo and Reverse Repo Market overnight interest rate? (%) |                             |                   |                    |                                       |                      |                                            | Current                            |                             |  |
| what is your expectation of the Borsa Istanbul (BIST)                                                           | Kepo and Keverse Repo N     | Market overn      | ignt interest      | rate? (%)                             |                      |                                            |                                    | 46.00                       |  |
|                                                                                                                 |                             |                   |                    |                                       | End of the           |                                            |                                    | 24-Month                    |  |
|                                                                                                                 |                             |                   |                    |                                       | Current Month        | 3-Month Ahead                              | 12-Month Ahead                     | Ahead                       |  |
| What is your expectation of one-week CBRT repo auc                                                              | tion interest rate? (%)     |                   |                    |                                       | 42.50                | 39.24                                      | 29.37                              | 20.25                       |  |