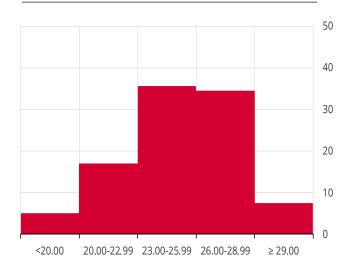

#### 12-Month Ahead Inflation Expectations

Graph 3: Probability Distribution of 12-Month Ahead CPI Inflation Expectations (%)

Graph 4: Distribution of Point Estimates for 12-Month Ahead CPI Inflation (%)