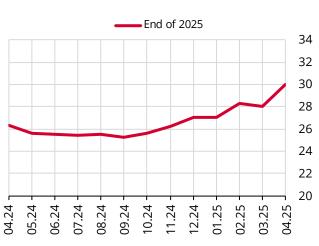

# **Annual Inflation Expectations**

Graph 1: End of 2025 Inflation Expectation (%)

Graph 2: End of the Next 12 and 24 Months Inflation Expectation (%)