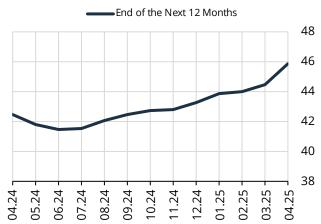

# **Annual Inflation Expectations**

Graph 1: End of 2025 Inflation Expectation (%)

Graph 2: End of the Next 12 and 24 Months Inflation Expectation (%)

# Survey of Market Participants Aggregated Results (\*)

|                                                                                                                 | Montl                       | Monthly Inflation |                    |                                       | Annual Inflation     |                                            |                                    |                             |  |
|-----------------------------------------------------------------------------------------------------------------|-----------------------------|-------------------|--------------------|---------------------------------------|----------------------|--------------------------------------------|------------------------------------|-----------------------------|--|
|                                                                                                                 | Current Month               | Next Month        | 2nd Month<br>Ahead | End of the Year<br>(January-December) | End of the<br>Months | End of the Next Year<br>(January-December) | End of the<br>Next 24 Months       | End of the<br>Next 5 Years  |  |
| What is your expectation of the CPI? (%)                                                                        | 3.07                        | 2.20              | 1.70               | 29.98                                 | 25.56                | 20.28                                      | 17.69                              | 11.06                       |  |
|                                                                                                                 |                             |                   |                    |                                       |                      | End of the Current                         |                                    | End of the                  |  |
| What is your expectation of the US Dollar rate in the                                                           | interbank foreign exchar    | nge market?       |                    |                                       |                      | Month                                      | End of the Year                    | Next 12                     |  |
| (Turkish Lira-TRY) (Please indicate in four decimals)                                                           |                             |                   |                    |                                       |                      | 38.3697                                    | 43.6025                            | 45.8530                     |  |
|                                                                                                                 |                             |                   |                    |                                       |                      |                                            | Current Year<br>(January-December) | Next Year<br>January-Decemb |  |
| What is your expectation of the annual current accou                                                            | ınt balance? ( (+)Surplus,  | (-)Deficit ) (\$  | Billion)           |                                       |                      |                                            | -19.1                              | -24.1                       |  |
|                                                                                                                 |                             |                   |                    |                                       |                      |                                            | Current Year                       | Next Year                   |  |
|                                                                                                                 |                             |                   |                    |                                       |                      |                                            | (January-December)                 | January-Decemb              |  |
| What is your expectation of the GDP growth rate? ( (-                                                           | +) Increase, (-) Decrease ) | (%)               |                    |                                       |                      |                                            | 3.0                                | 3.8                         |  |
|                                                                                                                 |                             |                   |                    |                                       |                      |                                            |                                    |                             |  |
|                                                                                                                 |                             |                   |                    |                                       |                      |                                            |                                    | End of the                  |  |
| What is your expectation of the Borsa Istanbul (BIST) Repo and Reverse Repo Market overnight interest rate? (%) |                             |                   |                    |                                       |                      |                                            | Current                            |                             |  |
| what is your expectation of the Borsa Istanbul (BIST)                                                           | Kepo and Keverse Repo N     | Market overn      | ignt interest      | rate? (%)                             |                      |                                            |                                    | 46.00                       |  |
|                                                                                                                 |                             |                   |                    |                                       | End of the           |                                            |                                    | 24-Month                    |  |
|                                                                                                                 |                             |                   |                    |                                       | Current Month        | 3-Month Ahead                              | 12-Month Ahead                     | Ahead                       |  |
| What is your expectation of one-week CBRT repo auc                                                              | tion interest rate? (%)     |                   |                    |                                       | 42.50                | 39.24                                      | 29.37                              | 20.25                       |  |