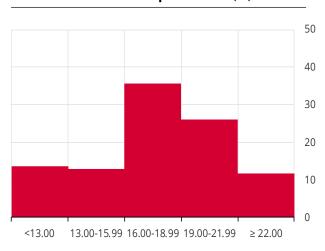

#### 24-Month Ahead Inflation Expectations

Graph 5: Probability Distribution of 24-Month Ahead CPI Inflation Expectations (%)

Graph 6: Distribution of Point Estimates for 24-Month Ahead CPI Inflation (%)