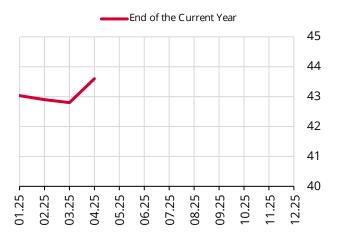

# **Annual Inflation Expectations**

Graph 1: End of 2025 Inflation Expectation (%)

Graph 2: End of the Next 12 and 24 Months Inflation Expectation (%)

# Survey of Market Participants Aggregated Results (\*)

|                                                                                                                 | Montl                       | Monthly Inflation |                    |                                       | Annual Inflation     |                                            |                                    |                             |  |
|-----------------------------------------------------------------------------------------------------------------|-----------------------------|-------------------|--------------------|---------------------------------------|----------------------|--------------------------------------------|------------------------------------|-----------------------------|--|
|                                                                                                                 | Current Month               | Next Month        | 2nd Month<br>Ahead | End of the Year<br>(January-December) | End of the<br>Months | End of the Next Year<br>(January-December) | End of the<br>Next 24 Months       | End of the<br>Next 5 Years  |  |
| What is your expectation of the CPI? (%)                                                                        | 3.07                        | 2.20              | 1.70               | 29.98                                 | 25.56                | 20.28                                      | 17.69                              | 11.06                       |  |
|                                                                                                                 |                             |                   |                    |                                       |                      | End of the Current                         |                                    | End of the                  |  |
| What is your expectation of the US Dollar rate in the                                                           | interbank foreign exchar    | nge market?       |                    |                                       |                      | Month                                      | End of the Year                    | Next 12                     |  |
| (Turkish Lira-TRY) (Please indicate in four decimals)                                                           |                             |                   |                    |                                       |                      | 38.3697                                    | 43.6025                            | 45.8530                     |  |
|                                                                                                                 |                             |                   |                    |                                       |                      |                                            | Current Year<br>(January-December) | Next Year<br>January-Decemb |  |
| What is your expectation of the annual current accou                                                            | ınt balance? ( (+)Surplus,  | (-)Deficit ) (\$  | Billion)           |                                       |                      |                                            | -19.1                              | -24.1                       |  |
|                                                                                                                 |                             |                   |                    |                                       |                      |                                            | Current Year                       | Next Year                   |  |
|                                                                                                                 |                             |                   |                    |                                       |                      |                                            | (January-December)                 | January-Decemb              |  |
| What is your expectation of the GDP growth rate? ( (-                                                           | +) Increase, (-) Decrease ) | (%)               |                    |                                       |                      |                                            | 3.0                                | 3.8                         |  |
|                                                                                                                 |                             |                   |                    |                                       |                      |                                            |                                    |                             |  |
|                                                                                                                 |                             |                   |                    |                                       |                      |                                            |                                    | End of the                  |  |
| What is your expectation of the Borsa Istanbul (BIST) Repo and Reverse Repo Market overnight interest rate? (%) |                             |                   |                    |                                       |                      |                                            | Current                            |                             |  |
| what is your expectation of the Borsa Istanbul (BIST)                                                           | Kepo and Keverse Repo N     | Market overn      | ignt interest      | rate? (%)                             |                      |                                            |                                    | 46.00                       |  |
|                                                                                                                 |                             |                   |                    |                                       | End of the           |                                            |                                    | 24-Month                    |  |
|                                                                                                                 |                             |                   |                    |                                       | Current Month        | 3-Month Ahead                              | 12-Month Ahead                     | Ahead                       |  |
| What is your expectation of one-week CBRT repo auc                                                              | tion interest rate? (%)     |                   |                    |                                       | 42.50                | 39.24                                      | 29.37                              | 20.25                       |  |