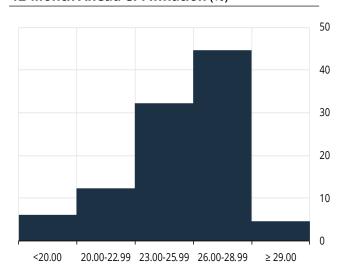

#### 12-Month Ahead Inflation Expectations

Graph 3: Probability Distribution of 12-Month Ahead CPI Inflation Expectations (%)

Graph 4: Distribution of Point Estimates for 12-Month Ahead CPI Inflation (%)