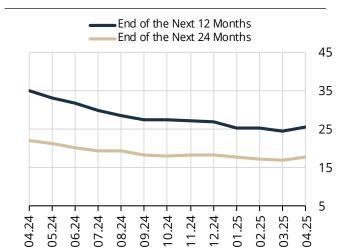

# **Annual Inflation Expectations**

Graph 1: End of 2025 Inflation Expectation (%)

Graph 2: End of the Next 12 and 24 Months Inflation Expectation (%)