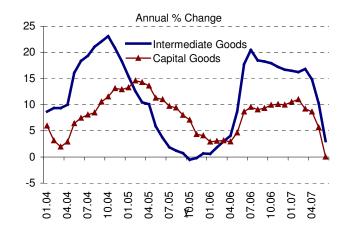

Analyzing the PPI by the MIGS classification, prices of all items but non-durables declined in June. The subdued increase in non-durables was due to price hikes in food products. On the other hand, the recent monthly downward trend in durable consumer and capital goods is quite remarkable.