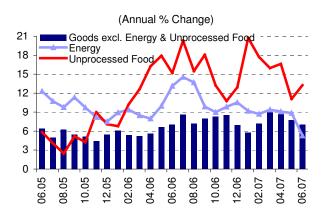

### Central Bank of the Republic of Turkey

July 4, 2007

Annual inflation in energy fell to 5.28 percent in June. The recently rising fuel prices displayed a moderate decline, and the favorable contribution of energy for housing group was maintained. On the other hand, the global oil price surge has remained of critical concern for energy prices.

Apart from energy and unprocessed food, prices of durables displayed a remarkable fall while clothing and footwear prices increased above seasonal norms by 1.30 percent in June to 7.15 percent per annum.

### Central Bank of the Republic of Turkey

July 4, 2007

Annual inflation in unprocessed food prices increased at a subdued pace in June. In May, warm weather conditions above seasonal averages had led to the early marketing of new crops, resulting in a significant decline in unprocessed food prices. The previous report suggested that this would restrain the seasonal price declines in June. Indeed, the drop in vegetable prices of June remained moderate compared to the same period of 2006. However, the partial correction in fruit prices brought unprocessed food prices down by 4.10 percent in June.