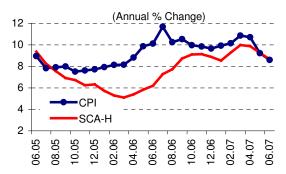

#### ...EVALUATIONS...

In June, annual inflation fell to 8.60 percent while the first-half cumulative rise in CPI was equivalent to 3.87 percent. The annual inflation of the Special CPI Aggregate excluding energy, unprocessed food products, alcoholic beverages, tobacco products and gold (SCA-H) continued to decelerate.