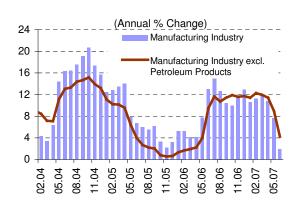

The 0.24 percent decline in manufacturing industry prices of June was mainly driven by the falling prices of food and beverage production as well as of coke coal and refined petroleum products. Prices of coke coal and refined petroleum products decreased by 0.84 percent, bringing manufacturing industry prices excluding petroleum products down by 0.17 percent. The notable improvement in manufacturing industry prices suggests that costpush factors have a moderate influence on consumer prices.