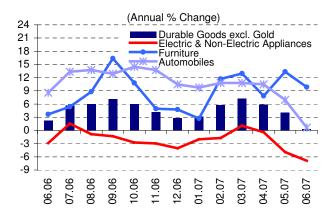

Apart from energy and unprocessed food, prices of durables displayed a remarkable fall while clothing and footwear prices increased above seasonal norms by 1.30 percent in June to 7.15 percent per annum.

Prices of durables (excluding gold) decreased by 0.69 percent down from May. Prices of all sub-items of durable goods went down, displaying a benign outlook. The strengthening of the Turkish lira and the waning demand for durable consumer goods pulled annual inflation in this group down to 0.32 percent, which can be attributed to the price developments in electric and non-electric appliances and automobiles.