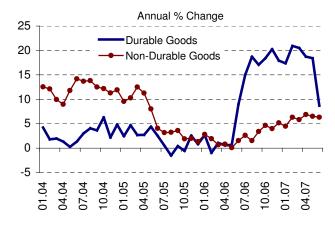

Prices of durables (excluding gold) decreased by 0.69 percent down from May. Prices of all sub-items of durable goods went down, displaying a benign outlook. The strengthening of the Turkish lira and the waning demand for durable consumer goods pulled annual inflation in this group down to 0.32 percent, which can be attributed to the price developments in electric and non-electric appliances and automobiles.