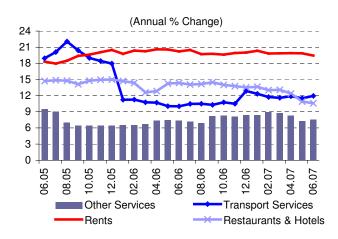

Prices of goods decreased by 0.74 percent, whereas prices of services rose by 1.18 percent. Annual inflation in goods declined, but in services, it barely rose.

Education and recreation and culture services displayed seasonal price hikes while prices of transport services surged by 1.13 percent mainly on the lagged effects of soaring oil prices. Communication prices rose by 2.06 percent due to mobile call rates. The increase in rents, however, fell behind year-ago levels, with an annual inflation rate down by 0.44 percent from May. The downward trend in restaurants and hotels since early 2007 continued, resulting in a total decline of 3 percentage points in the first half of the year.