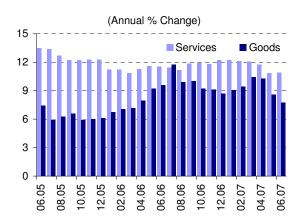

Prices of goods decreased by 0.74 percent, whereas prices of services rose by 1.18 percent. Annual inflation in goods declined, but in services, it barely rose.

Education and recreation and culture services displayed seasonal price hikes while prices of transport services surged by 1.13 percent mainly on the lagged effects of soaring oil prices. Communication prices rose by 2.06 percent due to mobile call rates. The increase in rents, however, fell behind year-ago levels, with an annual inflation rate down by 0.44 percent from May. The downward trend in restaurants and hotels since early 2007 continued, resulting in a total decline of 3 percentage points in the first half of the year.