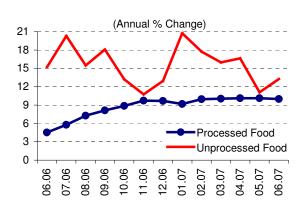

### Central Bank of the Republic of Turkey

July 4, 2007

Annual inflation in unprocessed food prices increased at a subdued pace in June. In May, warm weather conditions above seasonal averages had led to the early marketing of new crops, resulting in a significant decline in unprocessed food prices. The previous report suggested that this would restrain the seasonal price declines in June. Indeed, the drop in vegetable prices of June remained moderate compared to the same period of 2006. However, the partial correction in fruit prices brought unprocessed food prices down by 4.10 percent in June.

Although the favorable effects of the VAT cut in certain processed food prices became evident in June, the 1.61 percent rise in bread prices raised processed food prices by 0.14 percent. As stated in our previous reports, production losses in grains, fruits and vegetables arising from high temperatures and water shortages may threaten food prices in the upcoming period.